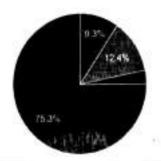

| Q.6 Effectiveness of Teacher in terms of Use of teaching aids? |  |
|----------------------------------------------------------------|--|
| Excellent                                                      |  |
| ○ Very good                                                    |  |
| Good                                                           |  |
| O Poor                                                         |  |
| O Very poor                                                    |  |
| Other:                                                         |  |
|                                                                |  |
| Q. 7 Pace on which contents were covered ?                     |  |
| Excellent                                                      |  |
| O Very good                                                    |  |
| ● Good                                                         |  |
| O Poor                                                         |  |
| O Very poor                                                    |  |
| Other:                                                         |  |
|                                                                |  |
| Q.8 Motivation and inspiration for students to learn ?         |  |
| Excellent                                                      |  |
| O Very good                                                    |  |
| ● Good                                                         |  |
| O Poor                                                         |  |
| O Very poor                                                    |  |
| Other:                                                         |  |
|                                                                |  |
|                                                                |  |
|                                                                |  |
|                                                                |  |
|                                                                |  |
|                                                                |  |

| Q.6 Effectiveness           | s of Teacher in terms of Use of teaching aids ? |
|-----------------------------|-------------------------------------------------|
| Excellent                   |                                                 |
| O Very good                 |                                                 |
| Good                        |                                                 |
| Poor                        |                                                 |
| O Very poor                 |                                                 |
| Other:                      |                                                 |
| Q. 7 Pace on whi            | ch contents were covered ?                      |
| <ul><li>Excellent</li></ul> |                                                 |
| Very good                   |                                                 |
| Good                        |                                                 |
| Poor                        |                                                 |
| O Very poor                 |                                                 |
| Other:                      |                                                 |
| Q.8 Motivation ar           | nd inspiration for students to learn ?          |
| Excellent                   |                                                 |
| O Very good                 |                                                 |
| Good                        |                                                 |
| Poor                        |                                                 |
| O Very poor                 |                                                 |
| Other:                      |                                                 |
|                             |                                                 |
|                             |                                                 |
|                             |                                                 |
|                             |                                                 |
|                             |                                                 |

| Q.6 Effectiveness of Teacher in terms of Use of teaching aids ? |
|-----------------------------------------------------------------|
| Excellent                                                       |
| ○ Very good                                                     |
| Good                                                            |
| O Poor                                                          |
| O Very poor                                                     |
| Other:                                                          |
|                                                                 |
| Q. 7 Pace on which contents were covered ?                      |
| Excellent                                                       |
| O Very good                                                     |
| Good                                                            |
| O Poor                                                          |
| O Very poor                                                     |
| Other:                                                          |
|                                                                 |
| Q.8 Motivation and inspiration for students to learn ?          |
| Excellent                                                       |
| O Very good                                                     |
| Good                                                            |
| O Poor                                                          |
| O Very poor                                                     |
| Other:                                                          |
|                                                                 |
|                                                                 |
|                                                                 |
|                                                                 |
|                                                                 |