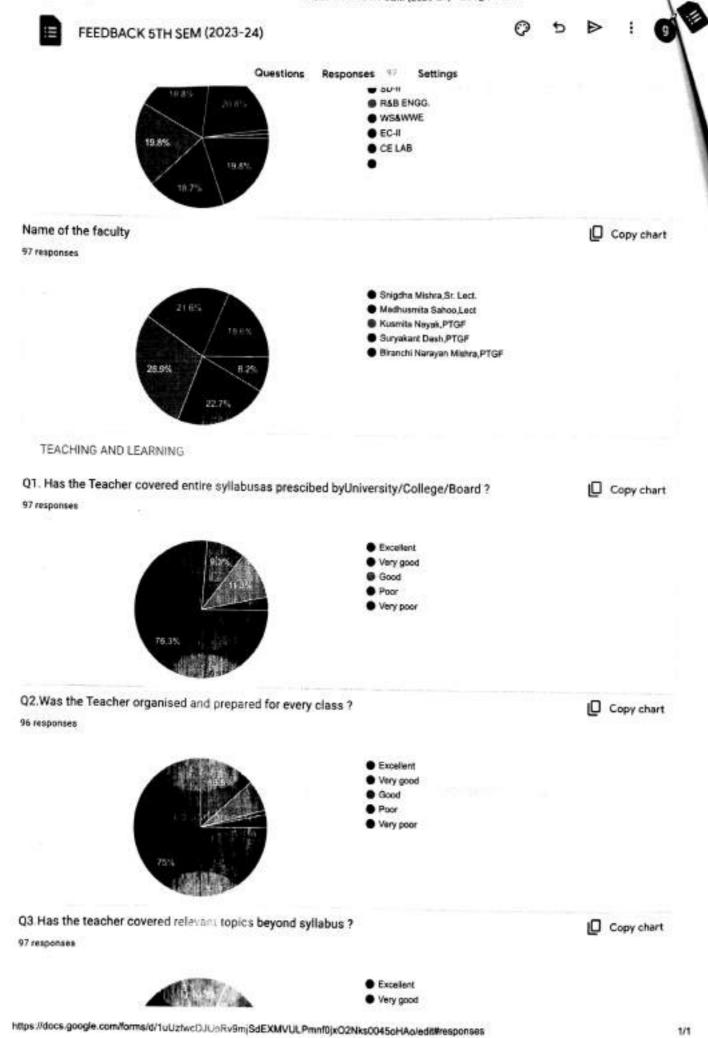

| Name of the faculty                                                                      |
|------------------------------------------------------------------------------------------|
| Snigdha Mishra,Sr. Lect.                                                                 |
| Madhusmita Sahoo,Lect.                                                                   |
| Kusmita Nayak,PTGF                                                                       |
| Biranchi Narayan Mishra,PTGF                                                             |
| Suryakant Dash,PTGF                                                                      |
| Other:                                                                                   |
|                                                                                          |
| Civil feedback                                                                           |
| TEACHING & LEARNING                                                                      |
| Q1. Has the Teacher covered entire Syllabus as prescribed by University/ College/Board ? |
| Excellent                                                                                |
| O Very good                                                                              |
| ● Good                                                                                   |
| Poor                                                                                     |
| O Very poor                                                                              |
| Other:                                                                                   |
|                                                                                          |
| Q 2. Was the teacher organised and prepared for every class ?                            |
| Excellent                                                                                |
| O Very good                                                                              |
| ● Good                                                                                   |
| O Poor                                                                                   |
| O Very poor                                                                              |
| Other:                                                                                   |
|                                                                                          |

| Name of the faculty                                                                      |
|------------------------------------------------------------------------------------------|
| Snigdha Mishra,Sr. Lect.                                                                 |
| Madhusmita Sahoo,Lect.                                                                   |
| Kusmita Nayak,PTGF                                                                       |
| Biranchi Narayan Mishra,PTGF                                                             |
| Suryakant Dash,PTGF                                                                      |
| Other:                                                                                   |
|                                                                                          |
| Civil feedback                                                                           |
| TEACHING & LEARNING                                                                      |
| Q1. Has the Teacher covered entire Syllabus as prescribed by University/ College/Board ? |
| Excellent                                                                                |
| O Very good                                                                              |
| Good                                                                                     |
| Poor                                                                                     |
| O Very poor                                                                              |
| Other:                                                                                   |
|                                                                                          |
| Q 2. Was the teacher organised and prepared for every class?                             |
| Excellent                                                                                |
| Very good                                                                                |
| Good                                                                                     |
| O Poor                                                                                   |
| O Very poor                                                                              |
| Other:                                                                                   |
|                                                                                          |
|                                                                                          |

| Name of the faculty                                                                     |
|-----------------------------------------------------------------------------------------|
| Snigdha Mishra,Sr. Lect.                                                                |
| Madhusmita Sahoo,Lect.                                                                  |
| Kusmita Nayak,PTGF                                                                      |
| Biranchi Narayan Mishra,PTGF                                                            |
| Suryakant Dash,PTGF                                                                     |
| Other:                                                                                  |
|                                                                                         |
| Civil feedback                                                                          |
| TEACHING & LEARNING                                                                     |
|                                                                                         |
| Q1. Has the Teacher covered entire Syllabus as prescribed by University/ College/Board? |
| Excellent                                                                               |
| O Very good                                                                             |
| Good                                                                                    |
| O Poor                                                                                  |
| O Very poor                                                                             |
| Other:                                                                                  |
|                                                                                         |
| Q 2. Was the teacher organised and prepared for every class ?                           |
| Excellent                                                                               |
| O Very good                                                                             |
| Good                                                                                    |
| O Poor                                                                                  |
| O Very poor                                                                             |
| Other:                                                                                  |
|                                                                                         |
|                                                                                         |

| Name of the faculty                                                                     |
|-----------------------------------------------------------------------------------------|
| Snigdha Mishra,Sr. Lect.                                                                |
| Madhusmita Sahoo,Lect.                                                                  |
| Kusmita Nayak,PTGF                                                                      |
| Biranchi Narayan Mishra,PTGF                                                            |
| Suryakant Dash,PTGF                                                                     |
| Other:                                                                                  |
|                                                                                         |
| Civil feedback                                                                          |
| TEACHING & LEARNING                                                                     |
|                                                                                         |
| Q1. Has the Teacher covered entire Syllabus as prescribed by University/ College/Board? |
| Excellent                                                                               |
| O Very good                                                                             |
| Good                                                                                    |
| O Poor                                                                                  |
| O Very poor                                                                             |
| Other:                                                                                  |
|                                                                                         |
| Q 2. Was the teacher organised and prepared for every class ?                           |
| Excellent                                                                               |
| Very good                                                                               |
| Good                                                                                    |
| O Poor                                                                                  |
| O Very poor                                                                             |
| Other:                                                                                  |
|                                                                                         |
|                                                                                         |

| Name of the faculty                                                                      |
|------------------------------------------------------------------------------------------|
| Snigdha Mishra,Sr. Lect.                                                                 |
| Madhusmita Sahoo,Lect.                                                                   |
| Kusmita Nayak,PTGF                                                                       |
| Biranchi Narayan Mishra,PTGF                                                             |
| Suryakant Dash,PTGF                                                                      |
| Other:                                                                                   |
|                                                                                          |
| Civil feedback                                                                           |
| TEACHING & LEARNING                                                                      |
| Q1. Has the Teacher covered entire Syllabus as prescribed by University/ College/Board ? |
| Excellent                                                                                |
| O Very good                                                                              |
| Good                                                                                     |
| O Poor                                                                                   |
| O Very poor                                                                              |
| Other:                                                                                   |
|                                                                                          |
| Q 2. Was the teacher organised and prepared for every class ?                            |
| Excellent                                                                                |
| O Very good                                                                              |
| Good                                                                                     |
| O Poor                                                                                   |
| O Very poor                                                                              |
| Other:                                                                                   |
|                                                                                          |
|                                                                                          |

| Name of the faculty                                                                      |
|------------------------------------------------------------------------------------------|
| Snigdha Mishra,Sr. Lect.                                                                 |
| Madhusmita Sahoo,Lect.                                                                   |
| Kusmita Nayak,PTGF                                                                       |
| Biranchi Narayan Mishra,PTGF                                                             |
| Suryakant Dash,PTGF                                                                      |
| Other:                                                                                   |
|                                                                                          |
| Civil feedback                                                                           |
| TEACHING & LEARNING                                                                      |
| Q1. Has the Teacher covered entire Syllabus as prescribed by University/ College/Board ? |
| Excellent                                                                                |
| O Very good                                                                              |
| Good                                                                                     |
| Poor                                                                                     |
| O Very poor                                                                              |
| Other:                                                                                   |
|                                                                                          |
| Q 2. Was the teacher organised and prepared for every class ?                            |
| Excellent                                                                                |
| O Very good                                                                              |
| Good                                                                                     |
| Poor                                                                                     |
| O Very poor                                                                              |
| Other:                                                                                   |
|                                                                                          |