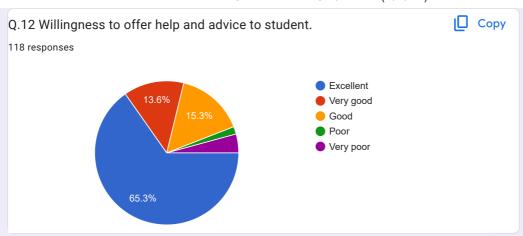

| Q.12 Willingness to offer help and advice to student. |
|-------------------------------------------------------|
| Excellent                                             |
| O Very good                                           |
| ● Good                                                |
| O Poor                                                |
| O Very poor                                           |
| Other:                                                |
|                                                       |