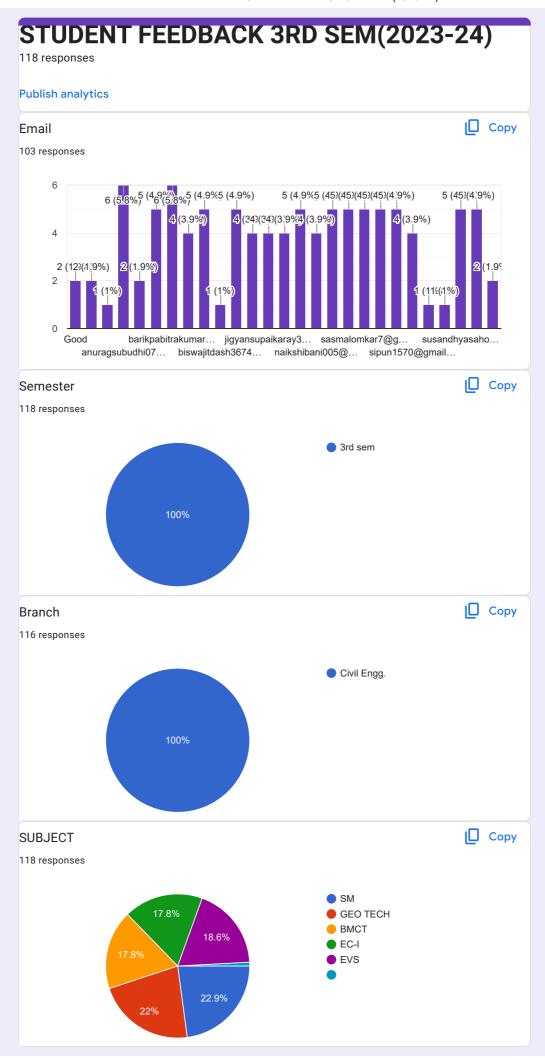

| STUDENT FEEDBACK 3RD SEM(2023-24) CIVIL ENGG. |
|-----------------------------------------------|
| Email                                         |
| soumyasubhammohapatra@gmail.com               |
|                                               |
| Semester                                      |
| 3rd sem                                       |
|                                               |
| Branch                                        |
| Civil Engg.                                   |
|                                               |
| SUBJECT                                       |
| ○ SM                                          |
| ○ GEO TECH                                    |
| ○ BMCT                                        |
| ○ EC-I                                        |
| EVS                                           |
| Other:                                        |

| Name of the faculty                                                                      |
|------------------------------------------------------------------------------------------|
| Snigdha Mishra,Sr. Lect.                                                                 |
| Madhusmita Sahoo,Lect.                                                                   |
| Kusmita Nayak,PTGF                                                                       |
| Biranchi Narayan Mishra,PTGF                                                             |
| Suryakant Dash,PTGF                                                                      |
| Other:                                                                                   |
|                                                                                          |
| Civil feedback                                                                           |
| TEACHING & LEARNING                                                                      |
| Q1. Has the Teacher covered entire Syllabus as prescribed by University/ College/Board ? |
| Excellent                                                                                |
| O Very good                                                                              |
| ● Good                                                                                   |
| Poor                                                                                     |
| O Very poor                                                                              |
| Other:                                                                                   |
|                                                                                          |
| Q 2. Was the teacher organised and prepared for every class ?                            |
| Excellent                                                                                |
| O Very good                                                                              |
| ● Good                                                                                   |
| O Poor                                                                                   |
| O Very poor                                                                              |
| Other:                                                                                   |
|                                                                                          |

| Q.3 Has the Teacher covered relevant topics beyond syllabus ?               |  |  |
|-----------------------------------------------------------------------------|--|--|
| Excellent                                                                   |  |  |
| Very good                                                                   |  |  |
| Good                                                                        |  |  |
| O Poor                                                                      |  |  |
| O Very poor                                                                 |  |  |
| Other:                                                                      |  |  |
|                                                                             |  |  |
| Q.4 Effectiveness of Teacher in terms of Technical content/Course content ? |  |  |
| ○ Excellent                                                                 |  |  |
| O Very good                                                                 |  |  |
| Good                                                                        |  |  |
| O Poor                                                                      |  |  |
| O Very poor                                                                 |  |  |
| Other:                                                                      |  |  |
|                                                                             |  |  |
| Q.5 Effectiveness of Teacher in terms of Communication skills ?             |  |  |
| Excellent                                                                   |  |  |
| O Very good                                                                 |  |  |
| ● Good                                                                      |  |  |
| O Poor                                                                      |  |  |
| O Very poor                                                                 |  |  |
| Other:                                                                      |  |  |
|                                                                             |  |  |
|                                                                             |  |  |
|                                                                             |  |  |
|                                                                             |  |  |
|                                                                             |  |  |
|                                                                             |  |  |