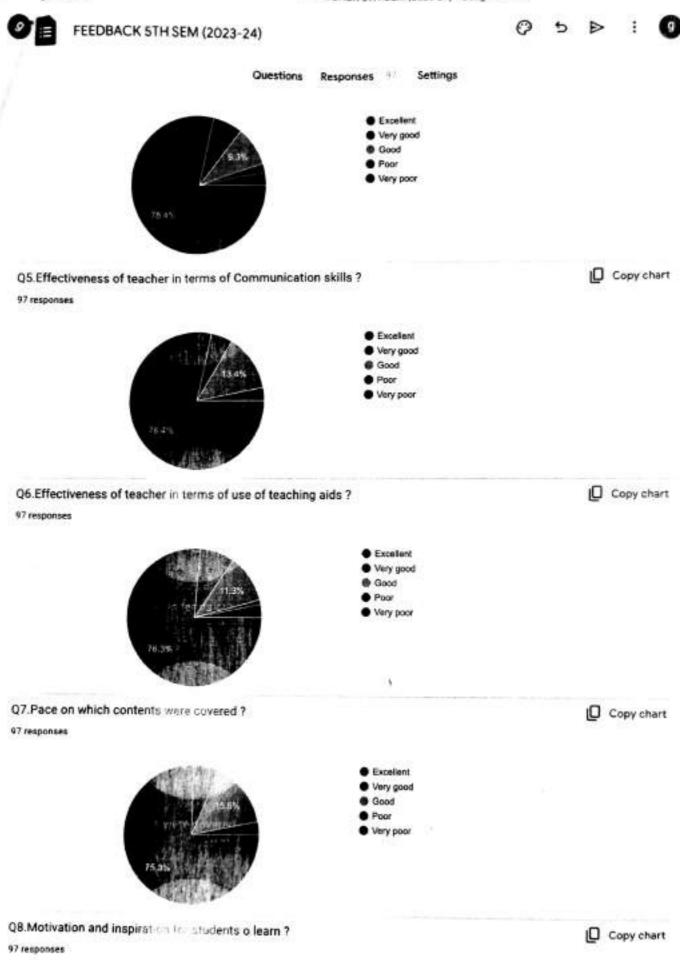

| Q.3 Has the Teacher covered relevant topics beyond syllabus ?               |  |  |
|-----------------------------------------------------------------------------|--|--|
| Excellent                                                                   |  |  |
| Very good                                                                   |  |  |
| Good                                                                        |  |  |
| O Poor                                                                      |  |  |
| O Very poor                                                                 |  |  |
| Other:                                                                      |  |  |
|                                                                             |  |  |
| Q.4 Effectiveness of Teacher in terms of Technical content/Course content ? |  |  |
| ○ Excellent                                                                 |  |  |
| O Very good                                                                 |  |  |
| Good                                                                        |  |  |
| O Poor                                                                      |  |  |
| O Very poor                                                                 |  |  |
| Other:                                                                      |  |  |
|                                                                             |  |  |
| Q.5 Effectiveness of Teacher in terms of Communication skills ?             |  |  |
| Excellent                                                                   |  |  |
| O Very good                                                                 |  |  |
| ● Good                                                                      |  |  |
| O Poor                                                                      |  |  |
| O Very poor                                                                 |  |  |
| Other:                                                                      |  |  |
|                                                                             |  |  |
|                                                                             |  |  |
|                                                                             |  |  |
|                                                                             |  |  |
|                                                                             |  |  |
|                                                                             |  |  |

| Q.6 Effectiveness of Teacher in terms of Use of teaching aids? |  |
|----------------------------------------------------------------|--|
| Excellent                                                      |  |
| ○ Very good                                                    |  |
| Good                                                           |  |
| O Poor                                                         |  |
| O Very poor                                                    |  |
| Other:                                                         |  |
|                                                                |  |
| Q. 7 Pace on which contents were covered ?                     |  |
| Excellent                                                      |  |
| O Very good                                                    |  |
| ● Good                                                         |  |
| O Poor                                                         |  |
| O Very poor                                                    |  |
| Other:                                                         |  |
|                                                                |  |
| Q.8 Motivation and inspiration for students to learn ?         |  |
| Excellent                                                      |  |
| O Very good                                                    |  |
| ● Good                                                         |  |
| O Poor                                                         |  |
| O Very poor                                                    |  |
| Other:                                                         |  |
|                                                                |  |
|                                                                |  |
|                                                                |  |
|                                                                |  |
|                                                                |  |
|                                                                |  |

| Q.3 Has the Teacher covered relevant topics beyond syllabus ?              |  |
|----------------------------------------------------------------------------|--|
| Excellent                                                                  |  |
| O Very good                                                                |  |
| Good                                                                       |  |
| O Poor                                                                     |  |
| O Very poor                                                                |  |
| Other:                                                                     |  |
|                                                                            |  |
| Q.4 Effectiveness of Teacher in terms of Technical content/Course content? |  |
| Excellent                                                                  |  |
| O Very good                                                                |  |
| Good                                                                       |  |
| O Poor                                                                     |  |
| O Very poor                                                                |  |
| Other:                                                                     |  |
|                                                                            |  |
| Q.5 Effectiveness of Teacher in terms of Communication skills ?            |  |
| Excellent                                                                  |  |
| O Very good                                                                |  |
| Good                                                                       |  |
| O Poor                                                                     |  |
| O Very poor                                                                |  |
| Other:                                                                     |  |
|                                                                            |  |
|                                                                            |  |
|                                                                            |  |
|                                                                            |  |
|                                                                            |  |
|                                                                            |  |

| Q.6 Effectiveness           | s of Teacher in terms of Use of teaching aids ? |
|-----------------------------|-------------------------------------------------|
| Excellent                   |                                                 |
| O Very good                 |                                                 |
| Good                        |                                                 |
| Poor                        |                                                 |
| O Very poor                 |                                                 |
| Other:                      |                                                 |
| Q. 7 Pace on whi            | ch contents were covered ?                      |
| <ul><li>Excellent</li></ul> |                                                 |
| Very good                   |                                                 |
| Good                        |                                                 |
| Poor                        |                                                 |
| O Very poor                 |                                                 |
| Other:                      |                                                 |
| Q.8 Motivation ar           | nd inspiration for students to learn ?          |
| Excellent                   |                                                 |
| O Very good                 |                                                 |
| Good                        |                                                 |
| Poor                        |                                                 |
| O Very poor                 |                                                 |
| Other:                      |                                                 |
|                             |                                                 |
|                             |                                                 |
|                             |                                                 |
|                             |                                                 |
|                             |                                                 |

| Q.3 Has the Teacher covered relevant topics beyond syllabus ?              |  |
|----------------------------------------------------------------------------|--|
| Excellent                                                                  |  |
| O Very good                                                                |  |
| Good                                                                       |  |
| O Poor                                                                     |  |
| O Very poor                                                                |  |
| Other:                                                                     |  |
|                                                                            |  |
| Q.4 Effectiveness of Teacher in terms of Technical content/Course content? |  |
| Excellent                                                                  |  |
| O Very good                                                                |  |
| Good                                                                       |  |
| O Poor                                                                     |  |
| O Very poor                                                                |  |
| Other:                                                                     |  |
|                                                                            |  |
| Q.5 Effectiveness of Teacher in terms of Communication skills ?            |  |
| Excellent                                                                  |  |
| O Very good                                                                |  |
| Good                                                                       |  |
| O Poor                                                                     |  |
| O Very poor                                                                |  |
| Other:                                                                     |  |
|                                                                            |  |
|                                                                            |  |
|                                                                            |  |
|                                                                            |  |
|                                                                            |  |

| Q.6 Effectiveness of Teacher in terms of Use of teaching aids ? |
|-----------------------------------------------------------------|
| Excellent                                                       |
| ○ Very good                                                     |
| Good                                                            |
| O Poor                                                          |
| O Very poor                                                     |
| Other:                                                          |
|                                                                 |
| Q. 7 Pace on which contents were covered ?                      |
| Excellent                                                       |
| O Very good                                                     |
| Good                                                            |
| O Poor                                                          |
| O Very poor                                                     |
| Other:                                                          |
|                                                                 |
| Q.8 Motivation and inspiration for students to learn ?          |
| Excellent                                                       |
| O Very good                                                     |
| Good                                                            |
| O Poor                                                          |
| O Very poor                                                     |
| Other:                                                          |
|                                                                 |
|                                                                 |
|                                                                 |
|                                                                 |
|                                                                 |