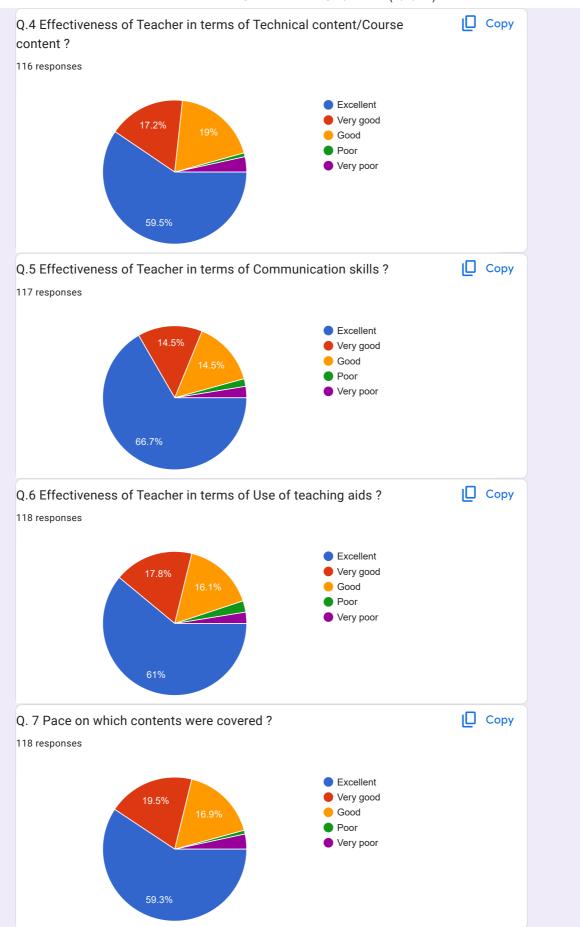

| Q.3 Has the Teacher covered relevant topics beyond syllabus ?               |  |  |
|-----------------------------------------------------------------------------|--|--|
| Excellent                                                                   |  |  |
| Very good                                                                   |  |  |
| Good                                                                        |  |  |
| O Poor                                                                      |  |  |
| O Very poor                                                                 |  |  |
| Other:                                                                      |  |  |
|                                                                             |  |  |
| Q.4 Effectiveness of Teacher in terms of Technical content/Course content ? |  |  |
| ○ Excellent                                                                 |  |  |
| O Very good                                                                 |  |  |
| Good                                                                        |  |  |
| O Poor                                                                      |  |  |
| O Very poor                                                                 |  |  |
| Other:                                                                      |  |  |
|                                                                             |  |  |
| Q.5 Effectiveness of Teacher in terms of Communication skills ?             |  |  |
| Excellent                                                                   |  |  |
| O Very good                                                                 |  |  |
| ● Good                                                                      |  |  |
| O Poor                                                                      |  |  |
| O Very poor                                                                 |  |  |
| Other:                                                                      |  |  |
|                                                                             |  |  |
|                                                                             |  |  |
|                                                                             |  |  |
|                                                                             |  |  |
|                                                                             |  |  |
|                                                                             |  |  |

| Q.6 Effectiveness of Teacher in terms of Use of teaching aids? |  |
|----------------------------------------------------------------|--|
| Excellent                                                      |  |
| ○ Very good                                                    |  |
| Good                                                           |  |
| O Poor                                                         |  |
| O Very poor                                                    |  |
| Other:                                                         |  |
|                                                                |  |
| Q. 7 Pace on which contents were covered ?                     |  |
| Excellent                                                      |  |
| O Very good                                                    |  |
| ● Good                                                         |  |
| O Poor                                                         |  |
| O Very poor                                                    |  |
| Other:                                                         |  |
|                                                                |  |
| Q.8 Motivation and inspiration for students to learn ?         |  |
| Excellent                                                      |  |
| O Very good                                                    |  |
| ● Good                                                         |  |
| O Poor                                                         |  |
| O Very poor                                                    |  |
| Other:                                                         |  |
|                                                                |  |
|                                                                |  |
|                                                                |  |
|                                                                |  |
|                                                                |  |
|                                                                |  |