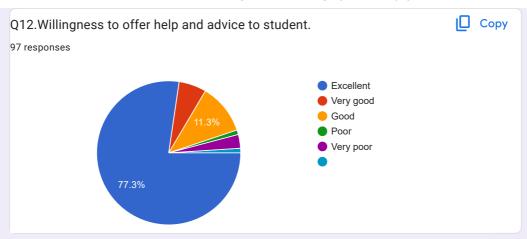

| Q.12 Willingness to offer help and advice to student. |
|-------------------------------------------------------|
| Excellent                                             |
| O Very good                                           |
| ● Good                                                |
| O Poor                                                |
| O Very poor                                           |
| Other:                                                |
|                                                       |