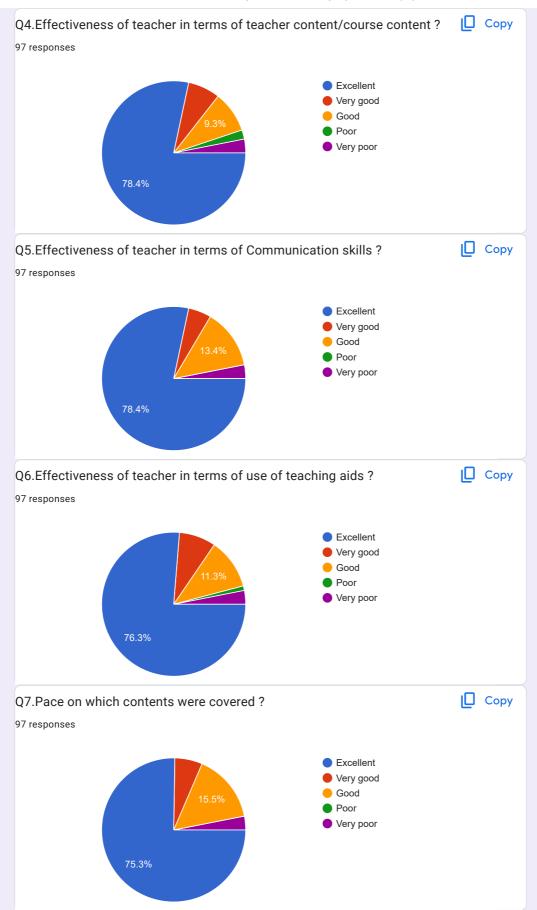

| Q.3 Has the Teacher covered relevant topics beyond syllabus ?               |  |  |
|-----------------------------------------------------------------------------|--|--|
| Excellent                                                                   |  |  |
| Very good                                                                   |  |  |
| Good                                                                        |  |  |
| O Poor                                                                      |  |  |
| O Very poor                                                                 |  |  |
| Other:                                                                      |  |  |
|                                                                             |  |  |
| Q.4 Effectiveness of Teacher in terms of Technical content/Course content ? |  |  |
| ○ Excellent                                                                 |  |  |
| O Very good                                                                 |  |  |
| Good                                                                        |  |  |
| O Poor                                                                      |  |  |
| O Very poor                                                                 |  |  |
| Other:                                                                      |  |  |
|                                                                             |  |  |
| Q.5 Effectiveness of Teacher in terms of Communication skills ?             |  |  |
| Excellent                                                                   |  |  |
| O Very good                                                                 |  |  |
| ● Good                                                                      |  |  |
| O Poor                                                                      |  |  |
| O Very poor                                                                 |  |  |
| Other:                                                                      |  |  |
|                                                                             |  |  |
|                                                                             |  |  |
|                                                                             |  |  |
|                                                                             |  |  |
|                                                                             |  |  |
|                                                                             |  |  |

| Q.6 Effectiveness of Teacher in terms of Use of teaching aids? |  |
|----------------------------------------------------------------|--|
| Excellent                                                      |  |
| ○ Very good                                                    |  |
| Good                                                           |  |
| O Poor                                                         |  |
| O Very poor                                                    |  |
| Other:                                                         |  |
|                                                                |  |
| Q. 7 Pace on which contents were covered ?                     |  |
| Excellent                                                      |  |
| O Very good                                                    |  |
| ● Good                                                         |  |
| O Poor                                                         |  |
| O Very poor                                                    |  |
| Other:                                                         |  |
|                                                                |  |
| Q.8 Motivation and inspiration for students to learn ?         |  |
| Excellent                                                      |  |
| O Very good                                                    |  |
| ● Good                                                         |  |
| O Poor                                                         |  |
| O Very poor                                                    |  |
| Other:                                                         |  |
|                                                                |  |
|                                                                |  |
|                                                                |  |
|                                                                |  |
|                                                                |  |
|                                                                |  |