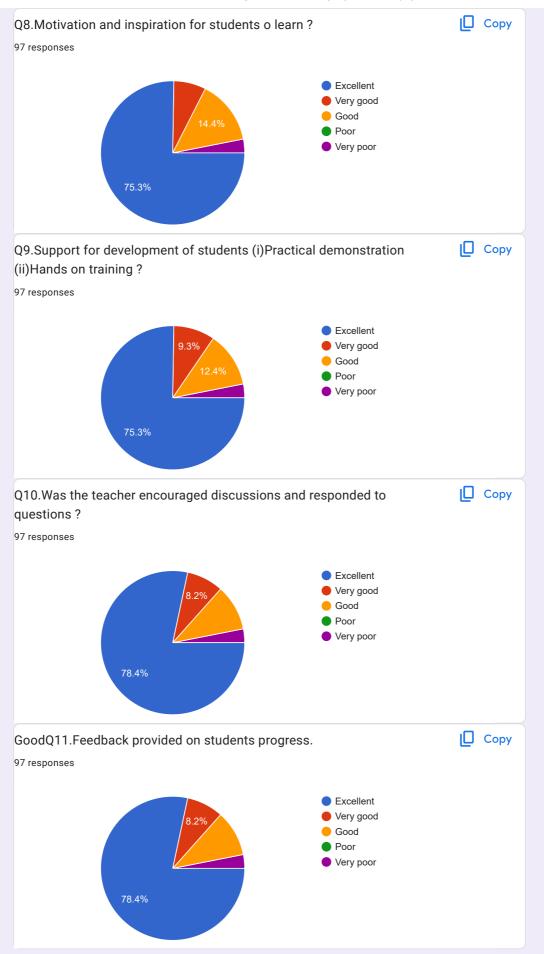

| Q.6 Effectiveness of Teacher in terms of Use of teaching aids? |  |
|----------------------------------------------------------------|--|
| Excellent                                                      |  |
| ○ Very good                                                    |  |
| Good                                                           |  |
| O Poor                                                         |  |
| O Very poor                                                    |  |
| Other:                                                         |  |
|                                                                |  |
| Q. 7 Pace on which contents were covered ?                     |  |
| Excellent                                                      |  |
| O Very good                                                    |  |
| ● Good                                                         |  |
| O Poor                                                         |  |
| O Very poor                                                    |  |
| Other:                                                         |  |
|                                                                |  |
| Q.8 Motivation and inspiration for students to learn ?         |  |
| Excellent                                                      |  |
| O Very good                                                    |  |
| ● Good                                                         |  |
| O Poor                                                         |  |
| O Very poor                                                    |  |
| Other:                                                         |  |
|                                                                |  |
|                                                                |  |
|                                                                |  |
|                                                                |  |
|                                                                |  |
|                                                                |  |

| Q.9 Support for the development of students skill (i) Practical demonstration (ii) Hands on training ? |
|--------------------------------------------------------------------------------------------------------|
| Excellent                                                                                              |
| Very good                                                                                              |
| Good                                                                                                   |
| O Poor                                                                                                 |
| O Very poor                                                                                            |
| Other:                                                                                                 |
|                                                                                                        |
| Q.10 Was the teacher encouraged discussions and responded to questions.                                |
| Excellent                                                                                              |
| Very good                                                                                              |
| Good                                                                                                   |
| O Poor                                                                                                 |
| O Very poor                                                                                            |
| Other:                                                                                                 |
|                                                                                                        |
| Q.11 Feedback provided on students Progress.                                                           |
| Excellent                                                                                              |
| ○ Very good                                                                                            |
| ● Good                                                                                                 |
| O Poor                                                                                                 |
| O Very poor                                                                                            |
| Other:                                                                                                 |
|                                                                                                        |
|                                                                                                        |
|                                                                                                        |
|                                                                                                        |
|                                                                                                        |
|                                                                                                        |