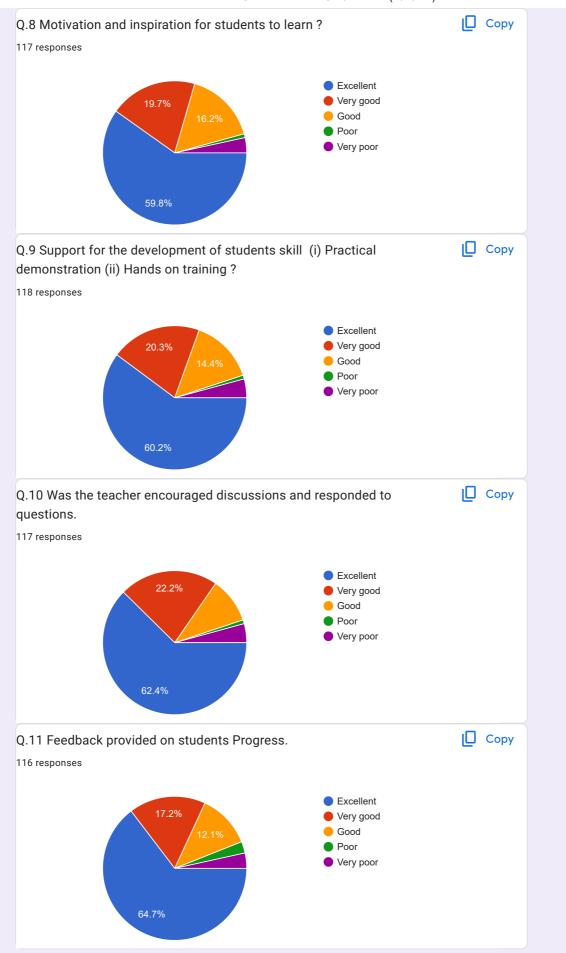

| Q.6 Effectiveness of Teacher in terms of Use of teaching aids? |  |
|----------------------------------------------------------------|--|
| Excellent                                                      |  |
| ○ Very good                                                    |  |
| Good                                                           |  |
| O Poor                                                         |  |
| O Very poor                                                    |  |
| Other:                                                         |  |
|                                                                |  |
| Q. 7 Pace on which contents were covered ?                     |  |
| Excellent                                                      |  |
| O Very good                                                    |  |
| ● Good                                                         |  |
| O Poor                                                         |  |
| O Very poor                                                    |  |
| Other:                                                         |  |
|                                                                |  |
| Q.8 Motivation and inspiration for students to learn ?         |  |
| Excellent                                                      |  |
| O Very good                                                    |  |
| ● Good                                                         |  |
| O Poor                                                         |  |
| O Very poor                                                    |  |
| Other:                                                         |  |
|                                                                |  |
|                                                                |  |
|                                                                |  |
|                                                                |  |
|                                                                |  |
|                                                                |  |

| Q.9 Support for the development of students skill (i) Practical demonstration (ii) Hands on training ? |
|--------------------------------------------------------------------------------------------------------|
| Excellent                                                                                              |
| Very good                                                                                              |
| Good                                                                                                   |
| O Poor                                                                                                 |
| O Very poor                                                                                            |
| Other:                                                                                                 |
|                                                                                                        |
| Q.10 Was the teacher encouraged discussions and responded to questions.                                |
| Excellent                                                                                              |
| Very good                                                                                              |
| Good                                                                                                   |
| O Poor                                                                                                 |
| O Very poor                                                                                            |
| Other:                                                                                                 |
|                                                                                                        |
| Q.11 Feedback provided on students Progress.                                                           |
| Excellent                                                                                              |
| ○ Very good                                                                                            |
| ● Good                                                                                                 |
| O Poor                                                                                                 |
| O Very poor                                                                                            |
| Other:                                                                                                 |
|                                                                                                        |
|                                                                                                        |
|                                                                                                        |
|                                                                                                        |
|                                                                                                        |
|                                                                                                        |