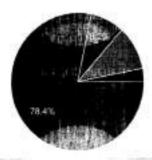

| Q.3 Has the Teacher covered relevant topics beyond syllabus ?               |  |  |
|-----------------------------------------------------------------------------|--|--|
| Excellent                                                                   |  |  |
| Very good                                                                   |  |  |
| Good                                                                        |  |  |
| O Poor                                                                      |  |  |
| O Very poor                                                                 |  |  |
| Other:                                                                      |  |  |
|                                                                             |  |  |
| Q.4 Effectiveness of Teacher in terms of Technical content/Course content ? |  |  |
| ○ Excellent                                                                 |  |  |
| O Very good                                                                 |  |  |
| Good                                                                        |  |  |
| O Poor                                                                      |  |  |
| O Very poor                                                                 |  |  |
| Other:                                                                      |  |  |
|                                                                             |  |  |
| Q.5 Effectiveness of Teacher in terms of Communication skills ?             |  |  |
| Excellent                                                                   |  |  |
| O Very good                                                                 |  |  |
| ● Good                                                                      |  |  |
| O Poor                                                                      |  |  |
| O Very poor                                                                 |  |  |
| Other:                                                                      |  |  |
|                                                                             |  |  |
|                                                                             |  |  |
|                                                                             |  |  |
|                                                                             |  |  |
|                                                                             |  |  |
|                                                                             |  |  |

| Q.3 Has the Teacher covered relevant topics beyond syllabus ?              |  |
|----------------------------------------------------------------------------|--|
| Excellent                                                                  |  |
| O Very good                                                                |  |
| Good                                                                       |  |
| O Poor                                                                     |  |
| O Very poor                                                                |  |
| Other:                                                                     |  |
|                                                                            |  |
| Q.4 Effectiveness of Teacher in terms of Technical content/Course content? |  |
| Excellent                                                                  |  |
| O Very good                                                                |  |
| Good                                                                       |  |
| O Poor                                                                     |  |
| O Very poor                                                                |  |
| Other:                                                                     |  |
|                                                                            |  |
| Q.5 Effectiveness of Teacher in terms of Communication skills ?            |  |
| Excellent                                                                  |  |
| O Very good                                                                |  |
| Good                                                                       |  |
| O Poor                                                                     |  |
| O Very poor                                                                |  |
| Other:                                                                     |  |
|                                                                            |  |
|                                                                            |  |
|                                                                            |  |
|                                                                            |  |
|                                                                            |  |
|                                                                            |  |

| Q.3 Has the Teacher covered relevant topics beyond syllabus ?              |  |
|----------------------------------------------------------------------------|--|
| Excellent                                                                  |  |
| O Very good                                                                |  |
| Good                                                                       |  |
| O Poor                                                                     |  |
| O Very poor                                                                |  |
| Other:                                                                     |  |
|                                                                            |  |
| Q.4 Effectiveness of Teacher in terms of Technical content/Course content? |  |
| Excellent                                                                  |  |
| O Very good                                                                |  |
| Good                                                                       |  |
| O Poor                                                                     |  |
| O Very poor                                                                |  |
| Other:                                                                     |  |
|                                                                            |  |
| Q.5 Effectiveness of Teacher in terms of Communication skills ?            |  |
| Excellent                                                                  |  |
| O Very good                                                                |  |
| Good                                                                       |  |
| O Poor                                                                     |  |
| O Very poor                                                                |  |
| Other:                                                                     |  |
|                                                                            |  |
|                                                                            |  |
|                                                                            |  |
|                                                                            |  |
|                                                                            |  |