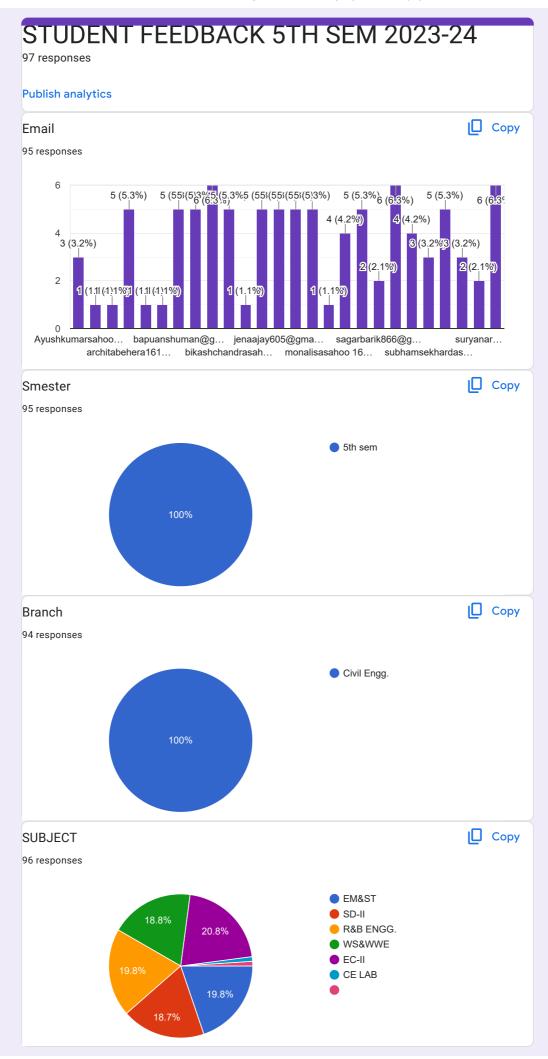

cellent



Responses 117 Settings Questions

Q9. Support for development of students (i)Practical demonstration (ii)Hands on training?

Copy chart

97 responses



Excellent

Vary good

Q10.Was the teacher encouraged discussions and responded to questions?

Copy chart

97 responses



Excellent

Very good

Good

Poor

Very poor

GoodQ11.Feedback provided on students progress.

Copy chart

97 responses



Excellent

Very good

Good Good

Very poor

Q12.Willingness to offer help and advice to student.

Copy chart

97 responses



Excellent

Very good

Good

Poor

Very poor



















This content is neither created nor endorsed by Google. - <u>Contact form owner</u> - <u>Terms of Service</u> - <u>Privacy Policy</u>

Does this form look suspicious? <u>Report</u>

## Google Forms























This content is neither created nor endorsed by Google. - <u>Contact form owner</u> - <u>Terms of Service</u> - <u>Privacy Policy</u>

Does this form look suspicious? <u>Report</u>

Google Forms





14, 15 Through and a common of the common of And Section of the Control of the Co Particular of the particu A the Amendes of the 1. The first control of the control sh Sender of the control of the cont 1 Part Control of Cont St. Of Tollege of Part | Part the second secon 1. Causant Projections of Control 14 de la Beard

de Carlos de Carlos de la Carlos de Carl Section of the control of the contro A shadow was a season of the control And the second of the second o A Parlament of the Control of the Co 1 better development of the control A THE CONTROL OF THE All processors of th