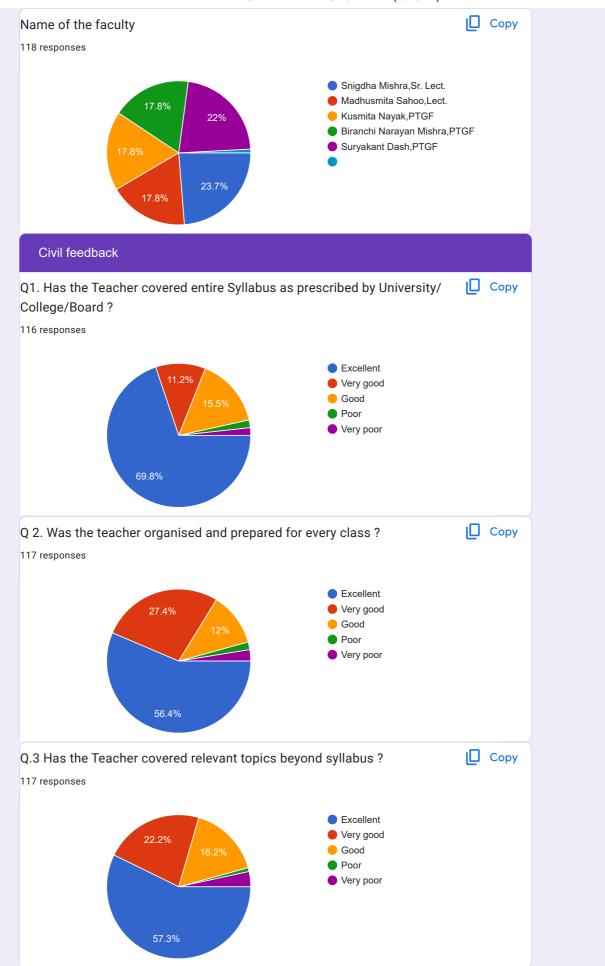

| Name of the faculty                                                                      |
|------------------------------------------------------------------------------------------|
| Snigdha Mishra,Sr. Lect.                                                                 |
| Madhusmita Sahoo,Lect.                                                                   |
| Kusmita Nayak,PTGF                                                                       |
| Biranchi Narayan Mishra,PTGF                                                             |
| Suryakant Dash,PTGF                                                                      |
| Other:                                                                                   |
|                                                                                          |
| Civil feedback                                                                           |
| TEACHING & LEARNING                                                                      |
| Q1. Has the Teacher covered entire Syllabus as prescribed by University/ College/Board ? |
| Excellent                                                                                |
| O Very good                                                                              |
| ● Good                                                                                   |
| Poor                                                                                     |
| O Very poor                                                                              |
| Other:                                                                                   |
|                                                                                          |
| Q 2. Was the teacher organised and prepared for every class ?                            |
| Excellent                                                                                |
| O Very good                                                                              |
| ● Good                                                                                   |
| O Poor                                                                                   |
| O Very poor                                                                              |
| Other:                                                                                   |
|                                                                                          |

| Q.3 Has the Teacher covered relevant topics beyond syllabus ?               |  |  |
|-----------------------------------------------------------------------------|--|--|
| Excellent                                                                   |  |  |
| Very good                                                                   |  |  |
| Good                                                                        |  |  |
| O Poor                                                                      |  |  |
| O Very poor                                                                 |  |  |
| Other:                                                                      |  |  |
|                                                                             |  |  |
| Q.4 Effectiveness of Teacher in terms of Technical content/Course content ? |  |  |
| ○ Excellent                                                                 |  |  |
| O Very good                                                                 |  |  |
| Good                                                                        |  |  |
| O Poor                                                                      |  |  |
| O Very poor                                                                 |  |  |
| Other:                                                                      |  |  |
|                                                                             |  |  |
| Q.5 Effectiveness of Teacher in terms of Communication skills ?             |  |  |
| Excellent                                                                   |  |  |
| O Very good                                                                 |  |  |
| ● Good                                                                      |  |  |
| O Poor                                                                      |  |  |
| O Very poor                                                                 |  |  |
| Other:                                                                      |  |  |
|                                                                             |  |  |
|                                                                             |  |  |
|                                                                             |  |  |
|                                                                             |  |  |
|                                                                             |  |  |
|                                                                             |  |  |