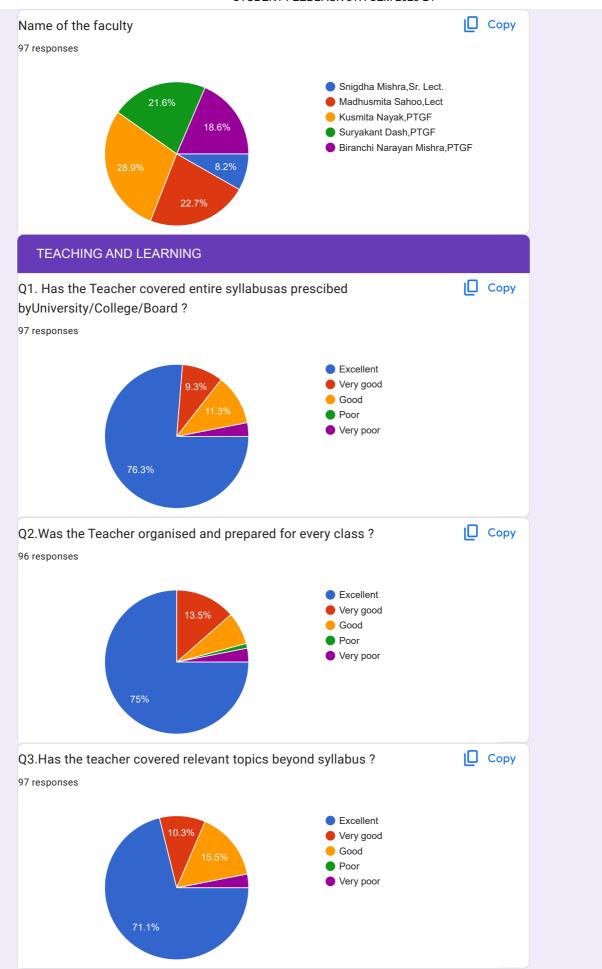

| Name of the faculty                                                                      |
|------------------------------------------------------------------------------------------|
| Snigdha Mishra,Sr. Lect.                                                                 |
| Madhusmita Sahoo,Lect.                                                                   |
| Kusmita Nayak,PTGF                                                                       |
| Biranchi Narayan Mishra,PTGF                                                             |
| Suryakant Dash,PTGF                                                                      |
| Other:                                                                                   |
|                                                                                          |
| Civil feedback                                                                           |
| TEACHING & LEARNING                                                                      |
| Q1. Has the Teacher covered entire Syllabus as prescribed by University/ College/Board ? |
| Excellent                                                                                |
| O Very good                                                                              |
| ● Good                                                                                   |
| Poor                                                                                     |
| O Very poor                                                                              |
| Other:                                                                                   |
|                                                                                          |
| Q 2. Was the teacher organised and prepared for every class ?                            |
| Excellent                                                                                |
| O Very good                                                                              |
| ● Good                                                                                   |
| O Poor                                                                                   |
| O Very poor                                                                              |
| Other:                                                                                   |
|                                                                                          |

| Name of the faculty                                                                      |
|------------------------------------------------------------------------------------------|
| Snigdha Mishra,Sr. Lect.                                                                 |
| Madhusmita Sahoo,Lect.                                                                   |
| Kusmita Nayak,PTGF                                                                       |
| Biranchi Narayan Mishra,PTGF                                                             |
| Suryakant Dash,PTGF                                                                      |
| Other:                                                                                   |
|                                                                                          |
| Civil feedback                                                                           |
| TEACHING & LEARNING                                                                      |
| Q1. Has the Teacher covered entire Syllabus as prescribed by University/ College/Board ? |
| Excellent                                                                                |
| O Very good                                                                              |
| Good                                                                                     |
| Poor                                                                                     |
| O Very poor                                                                              |
| Other:                                                                                   |
|                                                                                          |
| Q 2. Was the teacher organised and prepared for every class?                             |
| Excellent                                                                                |
| Very good                                                                                |
| Good                                                                                     |
| O Poor                                                                                   |
| O Very poor                                                                              |
| Other:                                                                                   |
|                                                                                          |
|                                                                                          |

| Name of the faculty                                                                     |
|-----------------------------------------------------------------------------------------|
| Snigdha Mishra,Sr. Lect.                                                                |
| Madhusmita Sahoo,Lect.                                                                  |
| Kusmita Nayak,PTGF                                                                      |
| Biranchi Narayan Mishra,PTGF                                                            |
| Suryakant Dash,PTGF                                                                     |
| Other:                                                                                  |
|                                                                                         |
| Civil feedback                                                                          |
| TEACHING & LEARNING                                                                     |
|                                                                                         |
| Q1. Has the Teacher covered entire Syllabus as prescribed by University/ College/Board? |
| Excellent                                                                               |
| O Very good                                                                             |
| Good                                                                                    |
| O Poor                                                                                  |
| O Very poor                                                                             |
| Other:                                                                                  |
|                                                                                         |
| Q 2. Was the teacher organised and prepared for every class ?                           |
| Excellent                                                                               |
| O Very good                                                                             |
| Good                                                                                    |
| O Poor                                                                                  |
| O Very poor                                                                             |
| Other:                                                                                  |
|                                                                                         |
|                                                                                         |